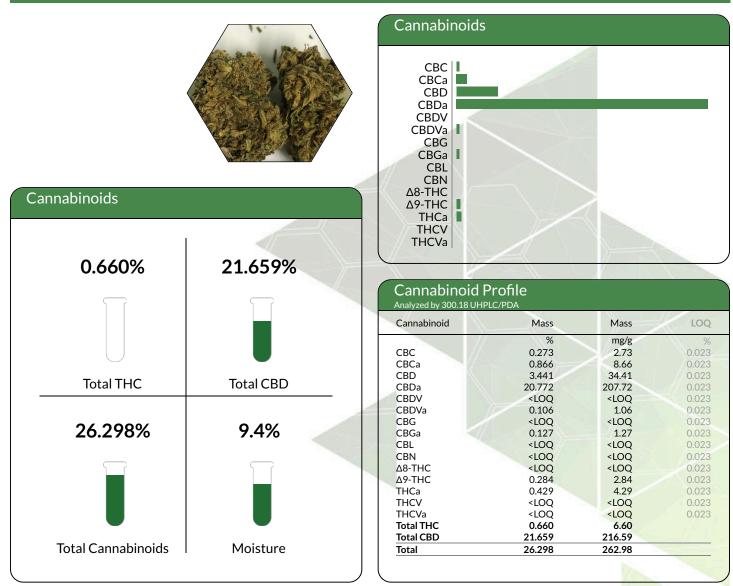

## Certificate of Analysis Powered by Confident Cannabis

## Sample: 2009DBL0031.8394

METRC Sample:

Strain: N/A

Ordered: 09/02/2020; Sampled: 09/02/2020; Completed: 09/04/2020

## Hawaiian Haze

Plant, Flower - Cured



|                                                                                                                                                                                 | Stary Wardaler  | the second secon |                                 |
|---------------------------------------------------------------------------------------------------------------------------------------------------------------------------------|-----------------|--------------------------------------------------------------------------------------------------------------------------------------------------------------------------------------------------------------------------------------------------------------------------------------------------------------------------------------------------------------